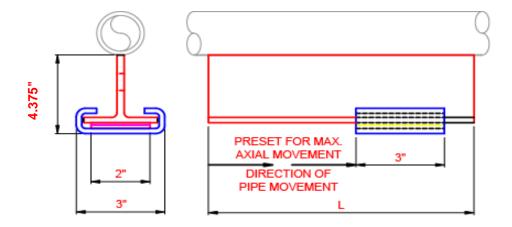

## **SLIDEX1 GUIDE SUPPORT WELD DOWN BASE**

2801/2N-4383C

## FOR PIPE DIAMETERS 1" THRU 4"

| MODEL NO. | MOVEMENT | L    | WEIGHT | MAXIMUM LOAD * |
|-----------|----------|------|--------|----------------|
|           | (in)     | (in) | (Lbs)  | (Lbs)          |
| SLDX1WS   | 4        | 6    | 3.7    | 12,000         |
| SLDX1WL   | 10       | 12   | 6.9    | 12,000         |

<sup>\*</sup> CORRECT THE MAX LOAD BASED ON THE TABLE BELOW.

| TEMP DEG F | FACTOR |
|------------|--------|
| <70        | 1.00   |
| 100        | 0.85   |
| 200        | 0.55   |
| 300        | 0.40   |
| 400        | 0.25   |

Notes:

- Material is carbon steel, with one coat shop paint.Uses heat cured PTFE to permit unrestrained movement. Maintenance free.
- Maximum insulation thickness: 3.5"

www.flexicraft.com

| CUSTOMER: PROJECT:  | FLE ICRAFT  "Flexible Piping Solutions"         |
|---------------------|-------------------------------------------------|
| ENGINEER:  CNTRCTR: | DESCRIPTION: SLIDEX1 SLIDE GUIDE-WELD DOWN BASE |
| P.O. NO:            | DRAWN BY: DATE: DWG NO.: PB 03/17 SLIDEX1W      |