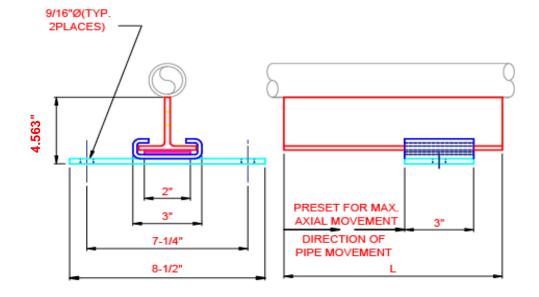

## SLIDEX1 GUIDE SUPPORT BOLT DOWN BASE

2801/2N-4383D

## FOR PIPE DIAMETERS 1" THRU 4"

| MODEL NO. | MOVEMENT | L    | WEIGHT | MAXIMUM LOAD * |
|-----------|----------|------|--------|----------------|
|           | (in)     | (in) | (Lbs)  | (Lbs)          |
| SLDX1BS   | 4        | 6    | 4.9    | 12,000         |
| SLDX1BL   | 10       | 12   | 9.2    | 12,000         |

<sup>\*</sup> CORRECT THE MAX LOAD BASED ON THE TABLE BELOW.

| TEMP DEG F | FACTOR |
|------------|--------|
| <70        | 1.00   |
| 100        | 0.85   |
| 200        | 0.55   |
| 300        | 0.40   |
| 400        | 0.25   |

Notes: - Material

- Material is carbon steel, with one coat shop paint.
- Uses heat cured PTFE to permit unrestrained movement. Maintenance free.
- Maximum insulation thickness: 3.5"
- Maximum temperature: 400F.