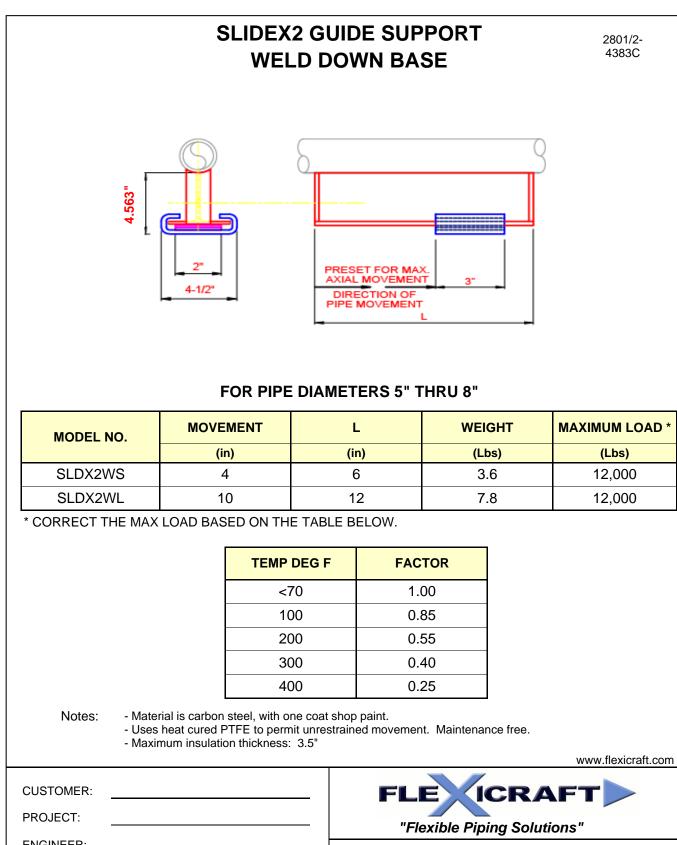

| MODEL NO. | MOVEMENT | L    | WEIGHT | MAXIMUM LOAD * |
|-----------|----------|------|--------|----------------|
|           | (in)     | (in) | (Lbs)  | (Lbs)          |
| SLDX2BS   | 4        | 6    | 4.9    | 12,000         |
| SLDX2BL   | 10       | 12   | 9.2    | 12,000         |

\* CORRECT THE MAX LOAD BASED ON THE TABLE BELOW.

| TEMP DEG F | FACTOR |  |  |  |
|------------|--------|--|--|--|
| <70        | 1.00   |  |  |  |
| 100        | 0.85   |  |  |  |
| 200        | 0.55   |  |  |  |
| 300        | 0.40   |  |  |  |
| 400        | 0.25   |  |  |  |

Notes:

- Material is carbon steel, with one coat shop paint.

- Uses heat cured PTFE to permit unrestrained movement. Maintenance free.

- Maximum temperature: 400F.

|                                                                                                |  |                 |                        | www.flexicraft.com   |
|------------------------------------------------------------------------------------------------|--|-----------------|------------------------|----------------------|
| CUSTOMER:<br>PROJECT:                                                                          |  | FLE             | ICRAI                  | FT                   |
| PROJECT:                                                                                       |  | "Flexible       | <b>Piping Solution</b> | าร"                  |
| ENGINEER:                                                                                      |  | DESCRIPTION:    |                        |                      |
| CNTRCTR:                                                                                       |  | SLIDEX2 SLIDE   | GUIDE-BOLT D           | OWN BASE             |
| P.O. NO:                                                                                       |  | DRAWN BY:<br>PB | DATE:<br>03/17         | DWG NO.:<br>SLIDEX2B |
| FLEXICRAFT INDUSTRIES 2315 W HUBBARD ST. CHICAGO. IL 60612 (800) 533-1024 sales@flexicraft.com |  |                 |                        |                      |