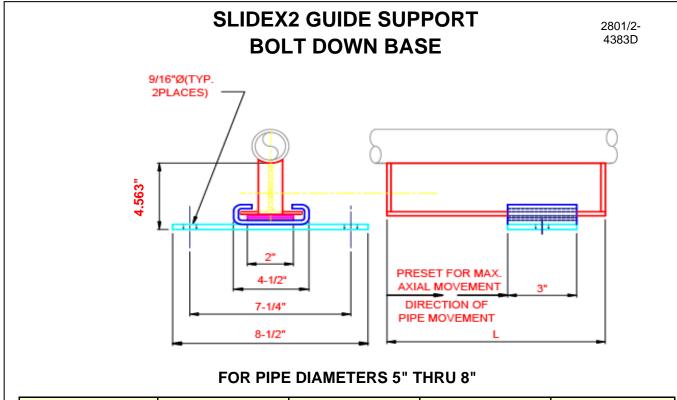

Notes:

- Material is carbon steel, with one coat shop paint.

- Uses heat cured PTFE to permit unrestrained movement. Maintenance free.

- Maximum temperature: 400F.

|                                                                                                |  |                 |                        | www.flexicraft.com   |
|------------------------------------------------------------------------------------------------|--|-----------------|------------------------|----------------------|
| CUSTOMER:<br>PROJECT:                                                                          |  | FLE             | ICRAI                  | FT                   |
| PROJECT:                                                                                       |  | "Flexible       | <b>Piping Solution</b> | าร"                  |
| ENGINEER:                                                                                      |  | DESCRIPTION:    |                        |                      |
| CNTRCTR:                                                                                       |  | SLIDEX2 SLIDE   | GUIDE-BOLT D           | OWN BASE             |
| P.O. NO:                                                                                       |  | DRAWN BY:<br>PB | DATE:<br>03/17         | DWG NO.:<br>SLIDEX2B |
| FLEXICRAFT INDUSTRIES 2315 W HUBBARD ST. CHICAGO. IL 60612 (800) 533-1024 sales@flexicraft.com |  |                 |                        |                      |