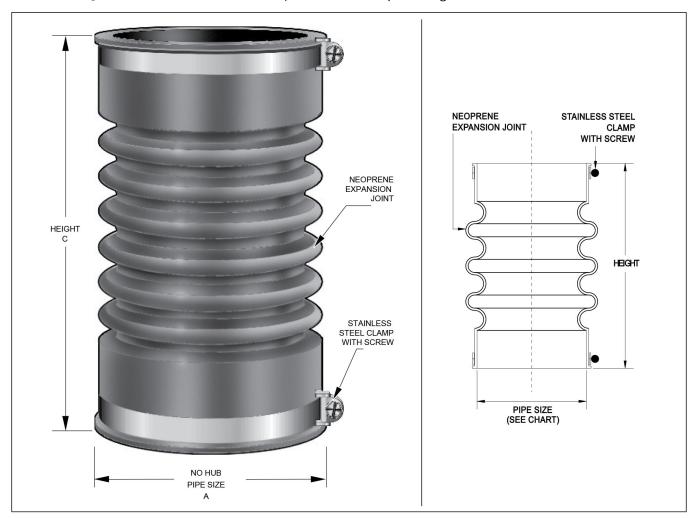

## **EXPANSION JOINTS**

Specification: Flexicraft Series DWV-PLUS neoprene vertical expansion joint with stainless steel no hub clamps

**Function:** Used to reduce the expansion and contraction movements in all types of vertical leaders, pipes, stacks and vents or soil lines in order to prevent damage to this material and to the building. 1 -3/4" compression, 3/4" extension, 1/2" lateral offset, 15° angular movement. Connects cast iron or plastic to cast iron or plastic pipe - 2", 3" & 4" sizes only. 6" & 8" models work with cast iron pipe only.

## Note: Effective temperature range is from 0°F to 190°F Maximum Pressure 4.3 psi

| MODEL NUMBER  | A<br>PIPE SIZE | C<br>HEIGHT  |
|---------------|----------------|--------------|
| DWVPLUS0200   | 2" x 2"        | 7 1/8" (178) |
| DWVPLUS0300   | 3" x 3"        | 8 1/8" (203) |
| O DWVPLUS0400 | 4" x 4"        | 8 5/8" (216) |
| O DWVPLUS0600 | 6" x 6"        | 8 5/8" (216) |
| DWVPLUS0800   | 8" x 8"        | 11" (279)    |